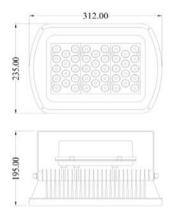

### Product Technical Data

**Product Dimensions** 

Ordering Information

#### General Informaion

Heatsink

6063-T5 aluminum alloy Lamp Length

Life Span 50000hr

Lamp Length235mmLamp Width312mmLamp Height195mmLamp Body Length235mm