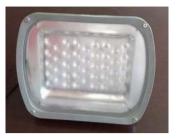

## Venus

6810-42-CR5

Venus 42 5838LM 55W

Lightweight and durable with easy installation, the Venus is the only solution in areas where weight is a major consideration. Low power consumption and high illumination makes this the ideal lighting solution for both commercial and government uses.